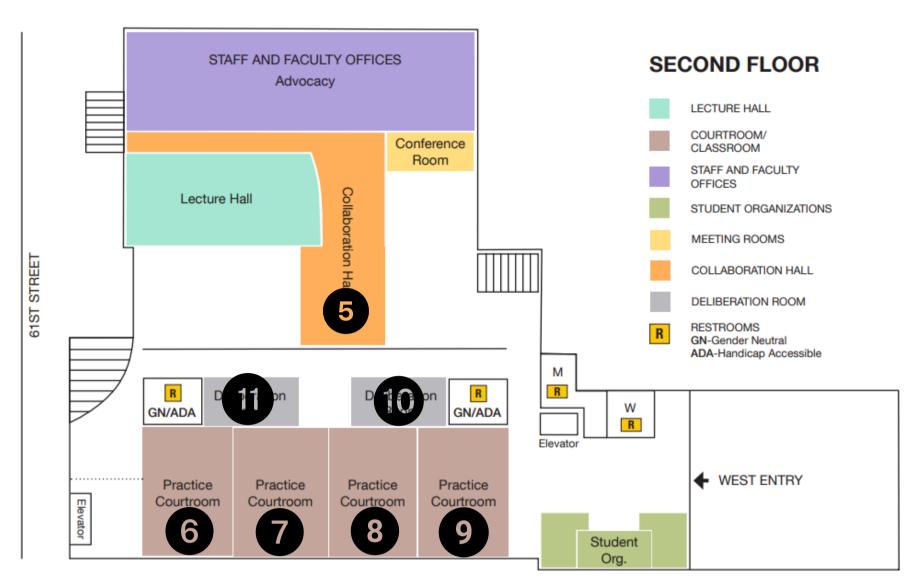

## Practice Mentor Practice Area Map

- Attorney Check In Attorney Hospitality
- 3 Environmental Law
- Animal Law
  Artifical Intelliegence
  Education Law
  Energy Law
  Intellectual Property
  International Law
  Maritime Law
  Privacy & Cybersecurity
  Space Law
  Veterans Law
- Disability Law
  Elder Law
  Health Care Law

**HORSESHOE** 

- 5 Criminal Law
- Appellate Law
  Civil Litigation
  Consumer Advocacy
  Insurance Law
- Bankruptcy
  Business Law
  Entertainment and Sports Law
  Labor and Employment Law
  Tax Law

- Cryptocurrency & Finance
  Probate, Trusts, and Estates
  Real Property
  Construction Law
- Child Advocacy
  Community Legal Services and
  Poverty Law
  Social Justice Advocacy
- Family Law
  Immigration Law
- In House Counsel
  Regulatory & Administrative Law