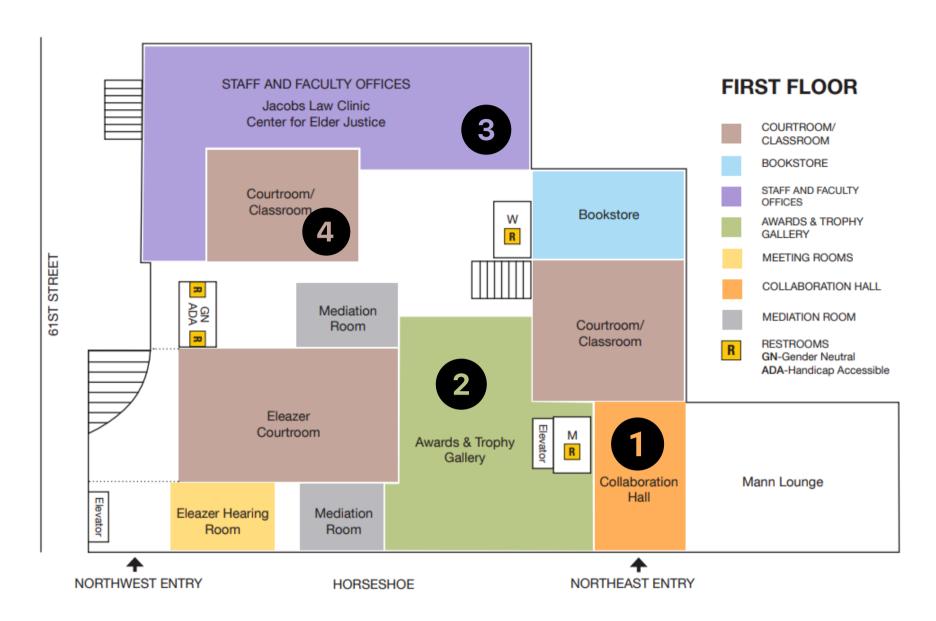

## Practice Mentor Practice Area Map

- Attorney Check In Attorney Hospitality
- 3 Environmental Law
- Animal Law
  Artifical Intelliegence
  Education Law
  Energy Law
  Intellectual Property
  International Law
  Maritime Law
  Privacy & Cybersecurity
  Space Law
  Veterans Law
- Disability Law
  Elder Law
  Health Care Law

**HORSESHOE** 

- 5 Criminal Law
- Appellate Law
  Civil Litigation
  Consumer Advocacy
  Insurance Law
- Bankruptcy
  Business Law
  Entertainment and Sports Law
  Labor and Employment Law
  Tax Law

- Cryptocurrency & Finance
  Probate, Trusts, and Estates
  Real Property
  Construction Law
- Child Advocacy
  Community Legal Services and
  Poverty Law
  Social Justice Advocacy
- Family Law
  Immigration Law
- In House Counsel
  Regulatory & Administrative Law